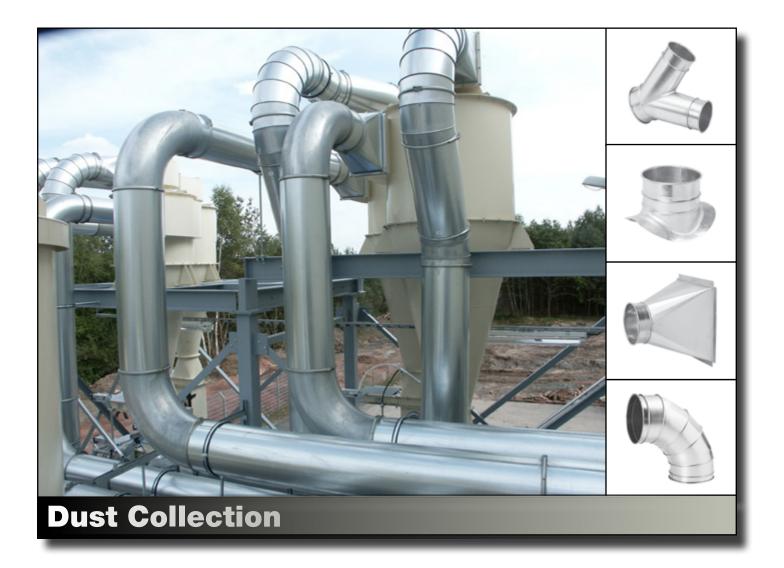

*Ductwork for dust and other fine particulate collection.* Linx Transfer components are joined easily with a gasketed tension clamp. It's disassembled just as easily. Cleaning and inspection is simple with Transfer. In addition, these parts can be relocated and reused if necessary.

The duct system is suitable for:

- Particle transportation from woodworking, such as saw mills, carpenters, furniture manufacturers and craft workshops
- Comfort ventilation
- Extraction systems for better working environment
- Plasma cutters
- Specially designed ventilation plants where you have extra demands for form, color and appearance